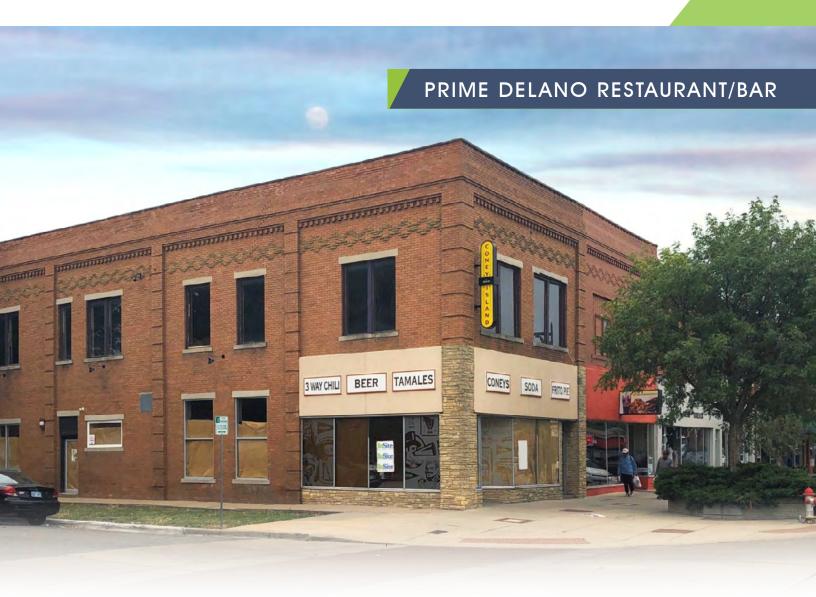

## **FOR LEASE**1001 W Douglas

Wichita, KS 67213

#### **Property Features**

Lease Rate: \$3,500/month

Lease Type: NNN

Building Size: 2,734 SF

**Zoning:** CBD

### **Property Highlights**

- Updated space with a ton of potential
- Premium craftsmanship
- High foot & vehicle traffic
- Centrally located with easy access to Kellogg (US-54)
- Door-side street parking
- Corner location

# FOR LEASE 1001 W Douglas

Wichita, KS 67213