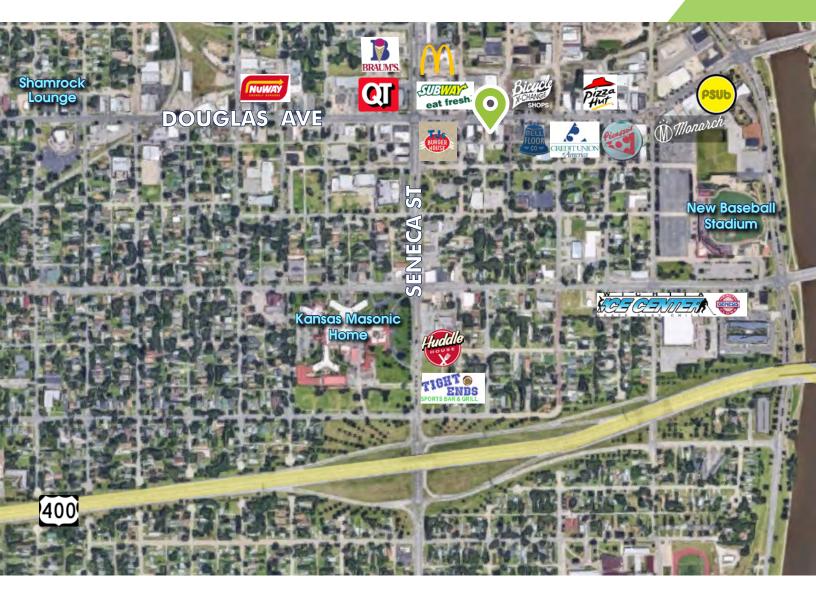

### **Area Highlights**

Area Neighbors:

McDonalds, QuikTrip, Bicycle Xchange, Subway, TJ's Burgers, Credit Union of America, Bell Floor Co., Picasso's Pizza, Monarch, PSub, Shamrock Lounge, New Baseball Stadium, Multifamily Developments, Wichita Ice Center, Tight Ends, Huddle House and many more!

Traffic Count (Seneca) 21,424

No. of Households **89,293** 

Daytime Population **254,534** 

\*Based on a 5 mi. radius

**MATT HIATT** 

mhiatt@insitere.com

O 316 618 1100

D 316 221 8504